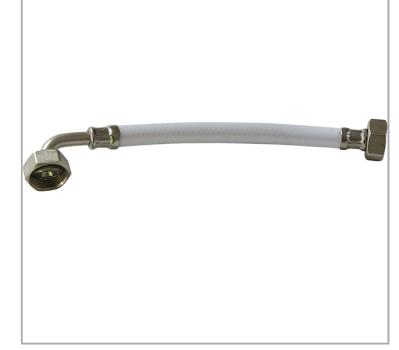

MODEL:

CaterConnex MAVD-12-10-B

## CATERCONNEX

**Accreditation:** WRAS **Bore Size:** 12mm

Connection(s): 3/4-inch 90; Elbow x 3/4-inch Female f/faced)

**Hose Length:** 1000mm **Hose Type:** AquaVend hose

## **FEATURES & BENEFITS**

- WRAS Approved.
- High quality, reinforced, wipe-clean PVC material.
- Inner braided and multi-layered for extra strength.
- Abrasion and kink resistant.
- Will not support microbiological growth.
- Highly flexible.
- Suitable for: Catering equipment, vending machines, ice makers, coffee machines, water softeners, water filters and anywhere where taste-free water delivery is required.