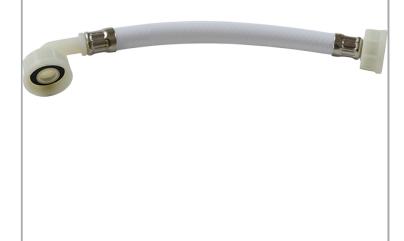

MODEL:

CaterConnex MAVD-10-20-P

## CATERCONNEX

**Accreditation:** WRAS **Bore Size:** 10mm

Connection(s): 3/4-inch 90; Elbow x 3/4-inch Female (retained

washers)

**Hose Length:** 2000mm **Hose Type:** AquaVend hose

## **FEATURES & BENEFITS**

- WRAS Approved.
- High quality, reinforced, wipe-clean PVC material.
- Inner braided and multi-layered for extra strength.
- Abrasion and kink resistant.
- Will not support microbiological growth.
- Highly flexible.
- Suitable for: Catering equipment, vending machines, ice makers, coffee machines, water softeners, water filters and anywhere where taste-free water delivery is required.