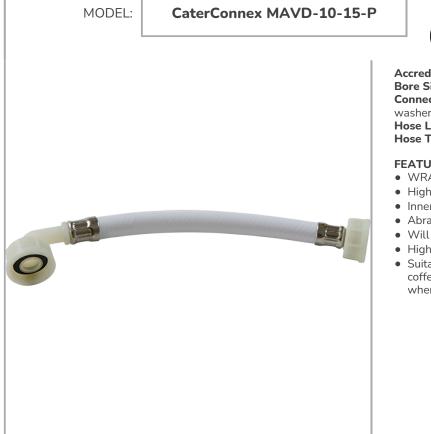

## Accreditation: WRAS

Bore Size: 10mm Connection(s): ¾-inch 90; Elbow x ¾-inch Female (retained washers) Hose Length: 1500mm Hose Type: AquaVend hose

## FEATURES & BENEFITS

- WRAS Approved.
- High quality, reinforced, wipe-clean PVC material.
- Inner braided and multi-layered for extra strength.
- Abrasion and kink resistant.
- Will not support microbiological growth.
- Highly flexible.
- Suitable for: Catering equipment, vending machines, ice makers, coffee machines, water softeners, water filters and anywhere where taste-free water delivery is required.