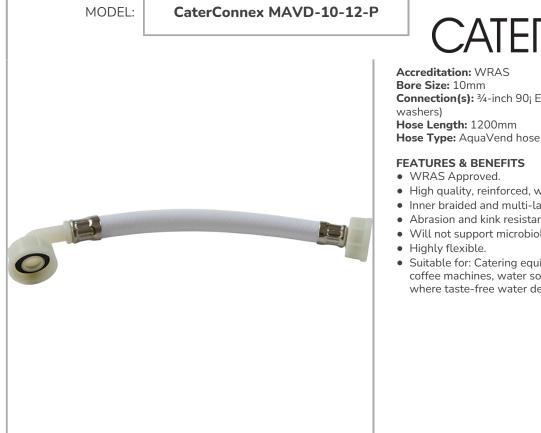

## Accreditation: WRAS

Connection(s): <sup>3</sup>/<sub>4</sub>-inch 90; Elbow x <sup>3</sup>/<sub>4</sub>-inch Female (retained Hose Length: 1200mm

## **FEATURES & BENEFITS**

- High quality, reinforced, wipe-clean PVC material.
- Inner braided and multi-layered for extra strength.
- Abrasion and kink resistant.
- Will not support microbiological growth.
- Highly flexible.
- Suitable for: Catering equipment, vending machines, ice makers, coffee machines, water softeners, water filters and anywhere where taste-free water delivery is required.