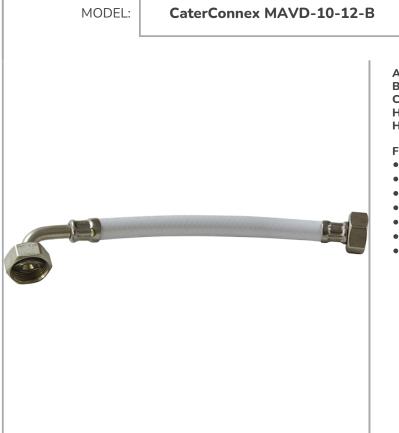

## CATERCONNEX

Accreditation: WRAS

**Bore Size:** 10mm **Connection(s):** <sup>3</sup>/<sub>4</sub>-inch 90; Elbow x <sup>3</sup>/<sub>4</sub>-inch Female f/faced) **Hose Length:** 1200mm **Hose Type:** AquaVend hose

## **FEATURES & BENEFITS**

- WRAS Approved.
- High quality, reinforced, wipe-clean PVC material.
- Inner braided and multi-layered for extra strength.
- Abrasion and kink resistant.
- Will not support microbiological growth.
- Highly flexible.
- Suitable for: Catering equipment, vending machines, ice makers, coffee machines, water softeners, water filters and anywhere where taste-free water delivery is required.