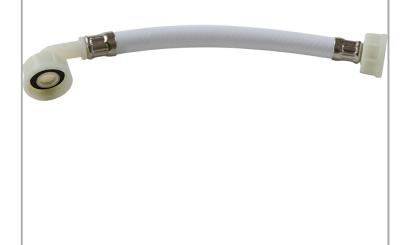

MODEL:

CaterConnex MAVD-10-10-P

## CATERCONNEX

**Accreditation:** WRAS **Bore Size:** 10mm

Connection(s): 3/4-inch 90; Elbow x 3/4-inch Female (retained

washers)

**Hose Length:** 1000mm **Hose Type:** AquaVend hose

## **FEATURES & BENEFITS**

- WRAS Approved.
- High quality, reinforced, wipe-clean PVC material.
- Inner braided and multi-layered for extra strength.
- Abrasion and kink resistant.
- Will not support microbiological growth.
- Highly flexible.
- Suitable for: Catering equipment, vending machines, ice makers, coffee machines, water softeners, water filters and anywhere where taste-free water delivery is required.