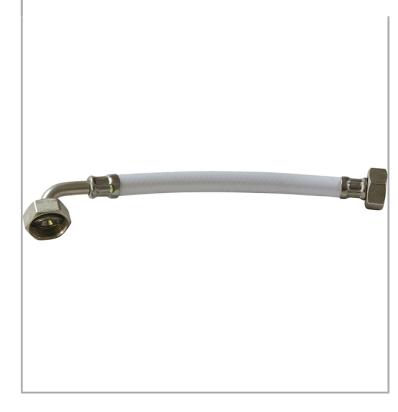

## CATERCONNEX

**Accreditation:** WRAS **Bore Size:** 10mm

Connection(s): 3/4-inch 90; Elbow x 3/4-inch Female f/faced)

Hose Length: 1000mm Hose Type: AquaVend hose

- WRAS Approved.
- High quality, reinforced, wipe-clean PVC material.
- Inner braided and multi-layered for extra strength.
- Abrasion and kink resistant.
- Will not support microbiological growth.
- Highly flexible.
- Suitable for: Catering equipment, vending machines, ice makers, coffee machines, water softeners, water filters and anywhere where taste-free water delivery is required.