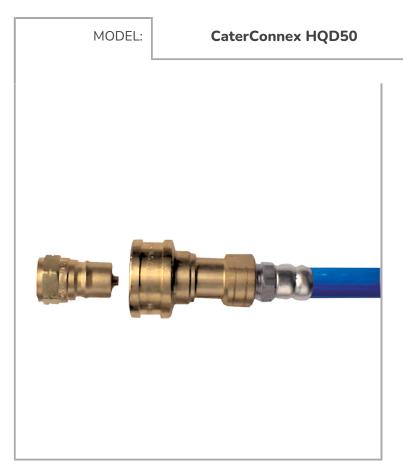

## CATERCONNEX

1/2-inch, 2-Way Brass Quick-Disconnect Water Valve

## **FEATURES & BENEFITS**

- Quick-Disconnect Coupling valve allow easy disconnection of the water supply and prevent residual water escaping from the equipment. They make servicing and maintenance work easy to do.
- Isolates water and self-seals to minimise residual water when equipment is moved.