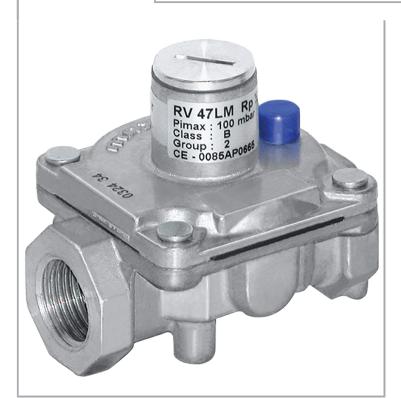

### Compact Gas Regulators/Governors

Connection(s): 3/4-inch

#### **FEATURES & BENEFITS**

- For use with natural gas or LPG commercial catering equipment can be installed vertically or horizontally.
- Gas Port Size: 3/4-inch
- Housing Material: Aluminium, cast iron [RV 131]
- Internal Components: Steel, aluminium, elastomer
- Mounting: Suitable for multi-positional mounting. Install with gas flowing as indicated by the arrow on bottom casting
- Construction and Design: According to EN 88 and Gas Appliances Directive 90/396/EEC
- Classification: Regulator grade B, group 2 according to EN 88
- Gas type: gas family 1, 2 and 3 according to EN 437
- Inlet Pressure: 100 mbar
- Outlet Pressure: 2.5 to 30 mbar (standard pressure is Orange @ 10-20 mbar)
- Thread Connections: According to ISO 7-1, EN 10226-1 and DIN 2999 part 1

### **TECHNICAL INFO**

• Pipe Sizes: Rp ¾-in

• Pemax/pimax mbar: 100

• Porange mbar: 2.5 - 30