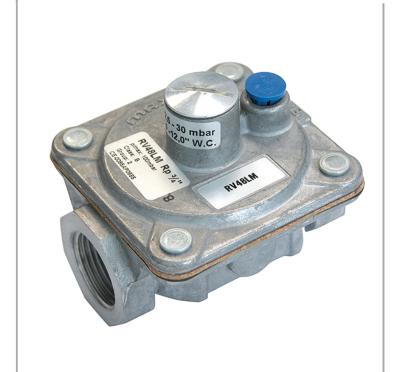

#### **FEATURES & BENEFITS**

- For use with natural gas or LPG commercial catering equipment can be installed vertically or horizontally.
- Gas Port Size: []-inch
- Housing Material: Aluminium, cast iron [RV 131]
- Internal Components: Steel, aluminium, elastomer
- Mounting: Suitable for multi-positional mounting. Install with gas flowing as indicated by the arrow on bottom casting
- Construction and Design: According to EN 88 and Gas Appliances Directive 90/396/EEC
- Classification: Regulator grade B, group 2 according to EN 88
- Gas type: gas family 1, 2 and 3 according to EN 437
- Inlet Pressure: 100 mbar
- Outlet Pressure: 2.5 to 30 mbar (standard pressure is Orange @ 10-20 mbar)
- Thread Connections: According to ISO 7-1, EN 10226-1 and DIN 2999 part 1

#### **TECHNICAL INFO**

• Pipe Sizes: Rp []-in

• Pemax/pimax mbar: 100

• Porange mbar: 2.5 - 30