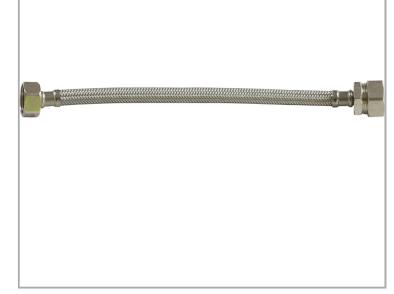

## CATERCONNEX

Stainless Steel Braided Tap Hose

**Accreditation:** WRAS **Bore Size:** 10mm

Connection(s): ½-inch x ½-inch Hose Length: 500mm Hose Type: Braided tap hose

## FEATURES & BENEFITS

- Braided connector hose
- Water hoses for commercial catering applications.
- WRAS approved.
- APPLICATION: For hot and cold water, to sanitary fittings, pumps, catering equipment, air-conditioning, sink taps, heating or between rigid pipework.
- FITTINGS: Crimped (swaged) ferrules in Nickel-Plated Brass; end fittings are Brass, Chrome Plated or Plastic.
- Fittings can be either male or female, push fit, elbow or straight.
- Other fittings are available on request as special order.