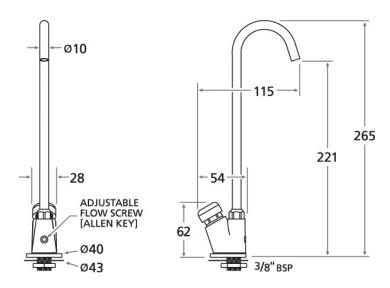

## **TECHNICAL INFO**

• Connections: []-inch BSP external thread

Dimensions are in millimeters. If a Cad file is required please visit www.mechline.com.

MECHLINE DEVELOPMENTS LIMITED

Tel: +44 (0)1908 261511 | Email: info@mechline.com | Web: www.mechline.com