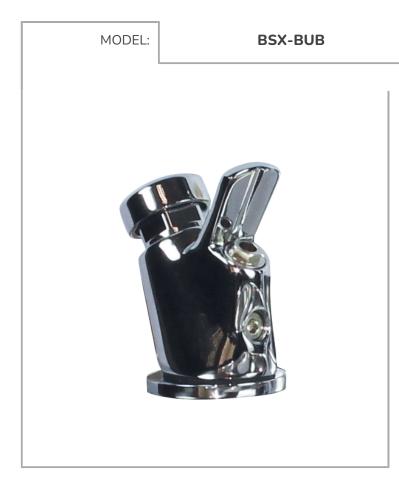

Bubbler tap for BaSix Drinks Stations

## **FEATURES & BENEFITS**

- WRAS approved
- Soft-touch press buttons with built in auto shut-off valve require no user effort
- Chrome-plated
- Robust, corrosion resistant
- Easy to clean
- Adjustable flow screws allow the flow rates to quickly and easily modified (using an Allen Key)
- EPDM rubber o-rings
- Double filter, to ensure users a thick and uniform water flow, to increase hygienic use and convenience
- Supplied with flexible connection hose 10mm bore, 150mm length, []-inch F x 15mm compression fittings