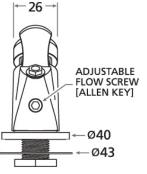

## **FEATURES & BENEFITS**

- WRAS approved
- Soft-touch press buttons with built in auto shut-off valve require no user effort
- Chrome-plated
- Robust, corrosion resistant
- Easy to clean
- Adjustable flow screws allow the flow rates to quickly and easily modified (using an Allen Key)
- EPDM rubber o-rings
- Double filter, to ensure users a thick and uniform water flow, to increase hygienic use and convenience
- Supplied with flexible connection hose 10mm bore, 150mm length, []-inch F x 15mm compression fittings

Dimensions are in millimeters. If a Cad file is required please visit <u>www.mechline.com</u>.

MECHLINE DEVELOPMENTS LIMITED Tel: <u>+44 (0)1908 261511</u> | Email: <u>info@mechline.com</u> | Web: <u>www.mechline.com</u>