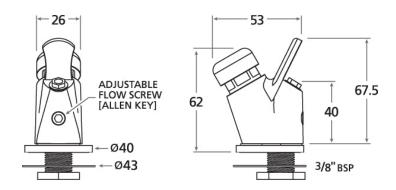

Dimensions are in millimeters. If a Cad file is required please visit www.mechline.com.

MECHLINE DEVELOPMENTS LIMITED

Tel: +44 (0)1908 261511 | Email: info@mechline.com | Web: www.mechline.com