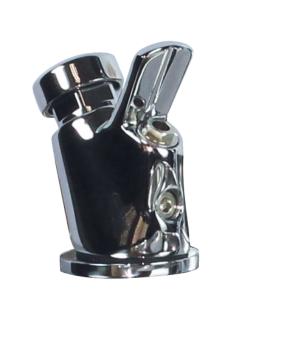

MODEL:

**BSX-BUB** 

Bubbler tap for BaSix Drinks Stations

**Accreditation: WRAS** 

## **FEATURES & BENEFITS**

- WRAS approved
- Soft-touch press buttons with built in auto shut-off valve require no user effort
- Chrome-plated
- Robust, corrosion resistant
- Easy to clean
- Adjustable flow screws allow the flow rates to quickly and easily modified (using an Allen Key)
- EPDM rubber o-rings
- Double filter, to ensure users a thick and uniform water flow, to increase hygienic use and convenience
- Supplied with flexible connection hose 10mm bore, 150mm length, ∏-inch F x 15mm compression fittings