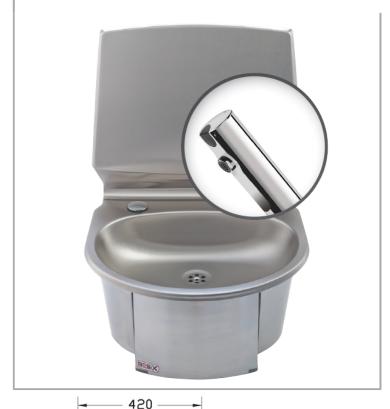

## BaSix WS6-NT4

BaSix Hand Wash Station. Battery-Operated, Hands-Free operation. Includes Delabie Tempomatic 4 tap, M-MX91 manual mixer, water hose & tap hole stopper

Accreditation: WRAS Basin Range: WS6 Controls: Battery operated Tap Type: Tempomatic 4

## **FEATURES & BENEFITS**

- Range of hygienic hand washing solutions.
- Helps operations meet their requirement to provide hand-washing stations on site.
- Good and safe habits are more easily followed and enforced.
- 90% water saving with a Delabie hands free tap.