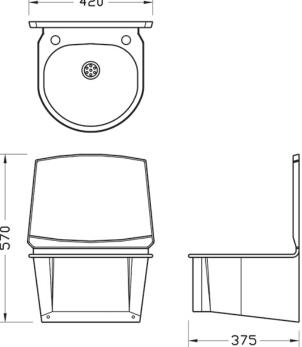

Dimensions are in millimeters. If a Cad file is required please visit www.mechline.com.

MECHLINE DEVELOPMENTS LIMITED

 $\label{eq:tensor} \textit{Tel:}\ \underline{+44\ (0)1908\ 261511}\ |\ \textit{Email:}\ \underline{info@mechline.com}\ |\ \textit{Web:}\ \underline{www.mechline.com}$