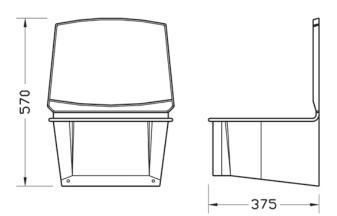

## **TECHNICAL INFO**

• Dimensions: O/D: 420 x 375 x 570 Bowl: 360 x 270 x 100 deep

Dimensions are in millimeters. If a Cad file is required please visit <u>www.mechline.com</u>.

MECHLINE DEVELOPMENTS LIMITED Tel: <u>+44 (0)1908 261511</u> | Email: <u>info@mechline.com</u> | Web: <u>www.mechline.com</u>