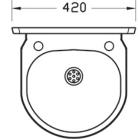

## **TECHNICAL INFO**

• Dimensions: O/D: 420 x 375 x 570 Bowl: 360 x 270 x 100 deep

Dimensions are in millimeters. If a Cad file is required please visit <u>www.mechline.com</u>.

MECHLINE DEVELOPMENTS LIMITED Tel: <u>+44 (0)1908 261511</u> | Email: <u>info@mechline.com</u> | Web: <u>www.mechline.com</u>