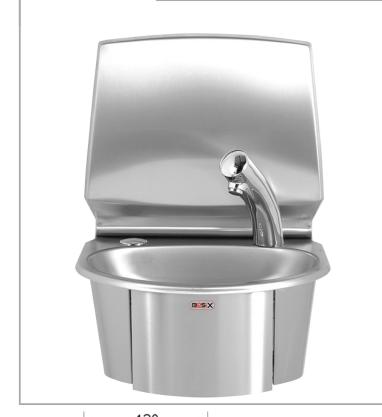

MODEL:

BaSix WS6-NT

BaSix Hand Wash Station. Hands-Free operation. Includes Delabie Tempomatic 3 tap, M-MX91 manual mixer, water hose & tap hole stopper

Accreditation: WRAS Basin Range: WS6 Controls: Hands-Free Tap Type: Tempomatic 3

## **FEATURES & BENEFITS**

- Range of hygienic hand washing solutions.
- Helps operations meet their requirement to provide hand-washing stations on site.
- Good and safe habits are more easily followed and enforced.
- 90% water saving with a Delabie hands free tap.