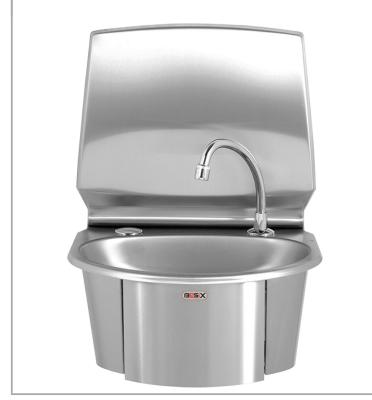

BaSix Hand Wash Station. 'Push-Front', Hands-Free operation. Includes swivel spout, M-MX91 manual mixer, water hose and tap hole stopper

Basin Range: WS6 Controls: Hands-free 'Push Front'

## **TECHNICAL INFO**

• Dimensions: O/D: 420 x 375 x 570 Bowl: 360 x 270 x 100 deep