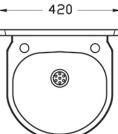

## **TECHNICAL INFO**

• Dimensions: O/D: 420 x 375 x 570 Bowl: 360 x 270 x 100 deep