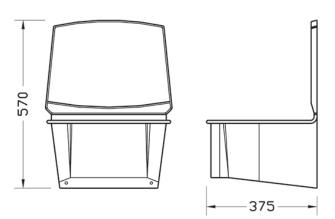

## **TECHNICAL INFO**

• Dimensions: O/D: 420 x 375 x 570 Bowl: 360 x 270 x 100 deep