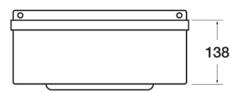

## **TECHNICAL INFO**

- Dimensions: O/D: 384 x 333 x 138 Bowl: 300 dia x 138mm deep
- Basin material: 304 Stainless Steel
- Basin weight: 2.33kg
- One and one quarter inch waste fitting supplied
- Taps used on this basin are TX-500BL

Dimensions are in millimeters. If a Cad file is required please visit www.mechline.com.

MECHLINE DEVELOPMENTS LIMITED

 $\label{eq:tensor} \textit{Tel:}\ \underline{+44\ (0)1908\ 261511}\ |\ \textit{Email:}\ \underline{info@mechline.com}\ |\ \textit{Web:}\ \underline{www.mechline.com}$