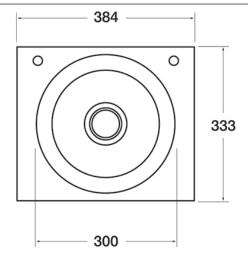

## **TECHNICAL INFO**

- Dimensions: O/D: 384 x 333 x 138 Bowl: 300 dia x 138mm deep
- Basin material: 304 Stainless Steel
- Basin weight: 2.33kg
- One and one quarter inch waste fitting supplied
- Taps used on this basin are TX-500BL

Dimensions are in millimeters. If a Cad file is required please visit www.mechline.com.

MECHLINE DEVELOPMENTS LIMITED

 $\label{eq:tensor} \textit{Tel:}\ \underline{+44\ (0)1908\ 261511}\ |\ \textit{Email:}\ \underline{info@mechline.com}\ |\ \textit{Web:}\ \underline{www.mechline.com}$