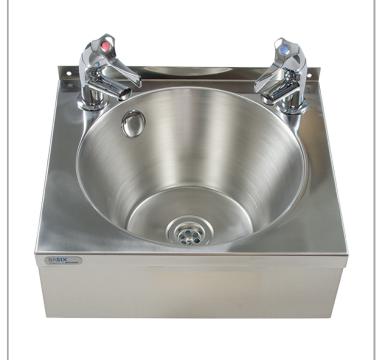

MODEL:

**BaSix WS4-TX-BL** 

BaSix Hand Wash Station with a pair of AquaTechnix LEVER Reg4 certified taps

Accreditation: Kiwa KUKreg4 1+

Basin Range: WS4 Controls: Lever Tap Type: Basin

## **FEATURES & BENEFITS**

- Range of hygienic hand washing solutions.
- Helps operations meet their requirement to provide hand-washing stations on site.
- Good and safe habits are more easily followed and enforced.