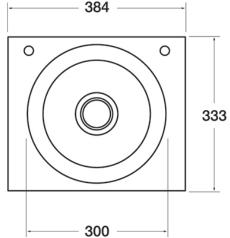

## **TECHNICAL INFO**

• Dimensions: O/D: 384 x 333 x 138 Bowl: 300 dia x 138mm deep

Dimensions are in millimeters. If a Cad file is required please visit www.mechline.com.

MECHLINE DEVELOPMENTS LIMITED

Tel: +44 (0)1908 261511 | Email: info@mechline.com | Web: www.mechline.com