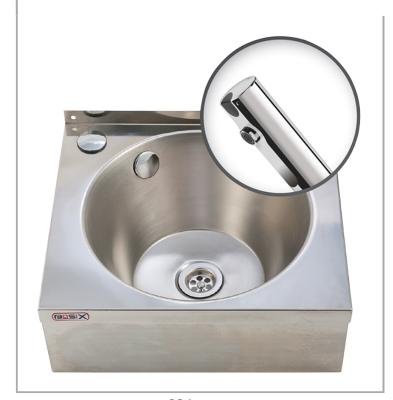

MODEL:

BaSix WS4-NT4

BaSix Hand Wash Station. Battery-Operated, Hands-Free operation. Includes Delabie Tempomatic 4 tap, M-MX91 manual mixer, water hose & tap hole stopper

Accreditation: WRAS Basin Range: WS4 Controls: Battery operated Tap Type: Tempomatic 4

## **FEATURES & BENEFITS**

- Range of hygienic hand washing solutions.
- Helps operations meet their requirement to provide hand-washing stations on site.
- Good and safe habits are more easily followed and enforced.
- 90% water saving with a Delabie hands free tap.