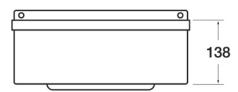

## **TECHNICAL INFO**

• Dimensions: O/D: 384 x 333 x 138 Bowl: 300 dia x 138mm deep

Dimensions are in millimeters. If a Cad file is required please visit www.mechline.com.

MECHLINE DEVELOPMENTS LIMITED

Tel: +44 (0)1908 261511 | Email: info@mechline.com | Web: www.mechline.com