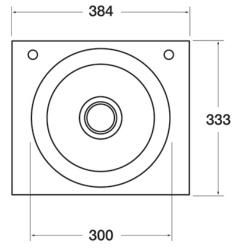

## **TECHNICAL INFO**

• Dimensions: O/D: 384 x 333 x 138 Bowl: 300 dia x 138mm deep

Dimensions are in millimeters. If a Cad file is required please visit www.mechline.com.

MECHLINE DEVELOPMENTS LIMITED

Tel: +44 (0)1908 261511 | Email: info@mechline.com | Web: www.mechline.com