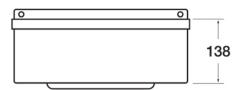

## **TECHNICAL INFO**

• Dimensions: O/D: 384 x 333 x 138 Bowl: 300 dia x 138mm deep

Dimensions are in millimeters. If a Cad file is required please visit www.mechline.com.

MECHLINE DEVELOPMENTS LIMITED

Tel: +44 (0)1908 261511 | Email: info@mechline.com | Web: www.mechline.com