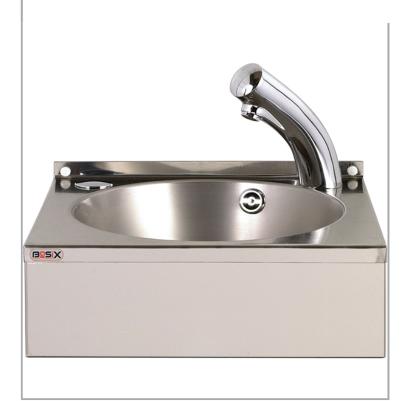

MODEL:

**BaSix WS4-NT** 

BaSix Hand Wash Station. Battery-Operated, Hands-Free operation. Includes Delabie Tempomatic 3 tap, M-MX91 manual mixer, water hose & tap hole stopper

Accreditation: WRAS Basin Range: WS4 Controls: Hands-Free Tap Type: Tempomatic 3

## **FEATURES & BENEFITS**

- Range of hygienic hand washing solutions.
- Helps operations meet their requirement to provide hand-washing stations on site.
- Good and safe habits are more easily followed and enforced.
- 90% water saving with a Delabie hands free tap.