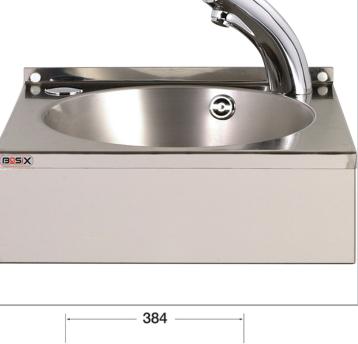

MODEL:

**BaSix WS4-NT** 

BaSix Hand Wash Station. Battery-Operated, Hands-Free operation. Includes Delabie Tempomatic 3 tap, M-MX91 manual mixer, water hose & tap hole stopper

Accreditation: WRAS Basin Range: WS4 Controls: Hands-Free Tap Type: Tempomatic 3

## **FEATURES & BENEFITS**

- Range of hygienic hand washing solutions.
- Helps operations meet their requirement to provide hand-washing stations on site.
- Good and safe habits are more easily followed and enforced.
- 90% water saving with a Delabie hands free tap.

## **TECHNICAL INFO**

- Dimensions: O/D: 384 x 333 x 138 Bowl: 300 dia x 138mm deep
- Basin material: 304 Stainless Steel
- Basin weight: 2.33kg
- One and one quarter inch waste fitting supplied
- Supplied with manual mixing valve for hot & cold supplies with integrally fitted check valves
- Tap used on this basin are DLB-88401230