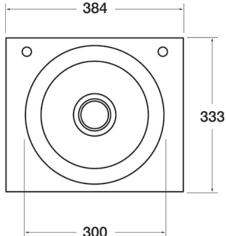

## **TECHNICAL INFO**

- Dimensions: O/D: 384 x 333 x 138 Bowl: 300 dia x 138mm deep
- Basin material: 304 Stainless Steel
- Basin weight: 2.33kg
- One and one quarter inch waste fitting supplied
- Supplied with manual mixing valve for hot & cold supplies with integrally fitted check valves
- Tap used on this basin are DLB-88401230

Dimensions are in millimeters. If a Cad file is required please visit www.mechline.com.

MECHLINE DEVELOPMENTS LIMITED

 $\label{eq:tensor} \textit{Tel:}\ \underline{+44\ (0)1908\ 261511}\ |\ \textit{Email:}\ \underline{info@mechline.com}\ |\ \textit{Web:}\ \underline{www.mechline.com}$