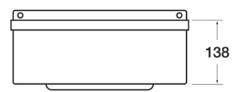

## **TECHNICAL INFO**

- Dimensions: O/D: 384 x 333 x 138 Bowl: 300 dia x 138mm deep
- Basin material: 304 Stainless Steel
- Basin weight: 2.33kg
- One and one quarter inch waste fitting supplied
- Supplied with manual mixing valve for hot & cold supplies with integrally fitted check valves
- Tap used on this basin are DLB-88401230

Dimensions are in millimeters. If a Cad file is required please visit www.mechline.com.

MECHLINE DEVELOPMENTS LIMITED

 $\label{eq:tensor} \textit{Tel:}\ \underline{+44\ (0)1908\ 261511}\ |\ \textit{Email:}\ \underline{info@mechline.com}\ |\ \textit{Web:}\ \underline{www.mechline.com}$