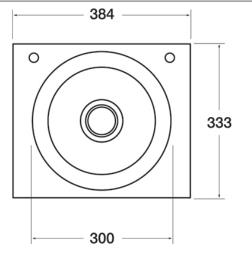

## **TECHNICAL INFO**

• Dimensions: O/D: 384 x 333 x 138 Bowl: 300 dia x 138mm deep