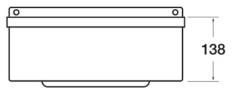

## **TECHNICAL INFO**

• Dimensions: O/D: 384 x 333 x 138 Bowl: 300 dia x 138mm deep