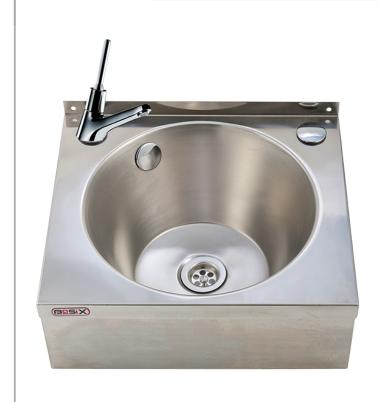

BaSix Hand Wash Station with 'auto shut-off' single LEVER tap and thermostatic mixer

## Basin Range: WS4

Controls: Auto shut-off

## **TECHNICAL INFO**

• Dimensions: O/D: 384 x 333 x 138 Bowl: 300 dia x 138mm deep