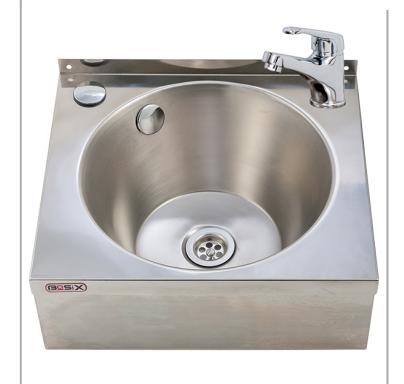

MODEL:

BaSix WS4-MM

BaSix Hand Wash Station with Monobloc, single LEVER mixer tap

**Basin Range:** WS4 **Controls:** Lever

Tap Type: Monobloc Mixer

## **TECHNICAL INFO**

- Dimensions: O/D: 384 x 333 x 138 Bowl: 300 dia x 138mm deep
- Basin material: 304 Stainless Steel
- Basin weight: 2.33kg
- One and one quarter inch waste fitting supplied
- Tap used on this basin are 500ML-SINGLE