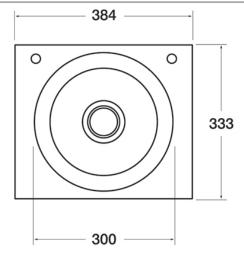

## **TECHNICAL INFO**

- Dimensions: O/D: 384 x 333 x 138 Bowl: 300 dia x 138mm deep
- Basin material: 304 Stainless Steel
- Basin weight: 2.33kg
- One and one quarter inch waste fitting supplied
- Tap used on this basin are 500ML-SINGLE

Dimensions are in millimeters. If a Cad file is required please visit www.mechline.com.

MECHLINE DEVELOPMENTS LIMITED

Tel: +44 (0)1908 261511 | Email: info@mechline.com | Web: www.mechline.com