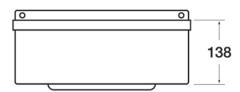

## **TECHNICAL INFO**

- Dimensions: O/D: 384 x 333 x 138 Bowl: 300 dia x 138mm deep
- Basin material: 304 Stainless Steel
- Basin weight: 2.33kg
- One and one quarter inch waste fitting supplied
- Tap used on this basin are 500ML-SINGLE

Dimensions are in millimeters. If a Cad file is required please visit www.mechline.com.

MECHLINE DEVELOPMENTS LIMITED

Tel: +44 (0)1908 261511 | Email: info@mechline.com | Web: www.mechline.com