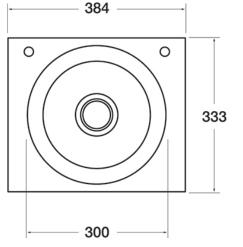

## **TECHNICAL INFO**

- Dimensions: O/D: 384 x 333 x 138 Bowl: 300 dia x 138mm deep
- Basin material: 304 Stainless Steel
- Basin weight: 2.33kg
- One and one quarter inch waste fitting supplied
- Supplied with manual mixing valve for hot & cold supplies with integrally fitted check valves
- Tap used on this basin is WRCT-500BL3-SINGLE