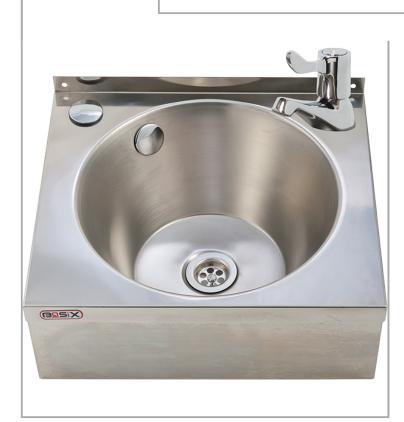

BaSix Hand Wash Station with single 3-inch LEVER tap and manual mixer

Accreditation: WRAS Basin Range: WS4 Controls: 3-inch lever

## **TECHNICAL INFO**

- Dimensions: O/D: 384 x 333 x 138 Bowl: 300 dia x 138mm deep
- Basin material: 304 Stainless Steel
- Basin weight: 2.33kg
- One and one quarter inch waste fitting supplied
- Supplied with manual mixing valve for hot & cold supplies with integrally fitted check valves
- Tap used on this basin is WRCT-500BL3-SINGLE