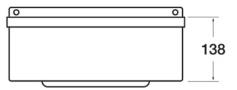

## **TECHNICAL INFO**

- Dimensions: O/D: 384 x 333 x 138 Bowl: 300 dia x 138mm deep
- Basin material: 304 Stainless Steel
- Basin weight: 2.33kg
- One and one quarter inch waste fitting supplied
- Supplied with manual mixing valve for hot & cold supplies with integrally fitted check valves
- Tap used on this basin is WRCT-500BL3-SINGLE