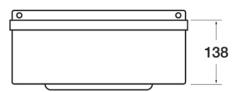

## **TECHNICAL INFO**

• Dimensions: O/D: 384 x 333 x 138 Bowl: 300 dia x 138mm deep

Dimensions are in millimeters. If a Cad file is required please visit www.mechline.com.

MECHLINE DEVELOPMENTS LIMITED

Tel: +44 (0)1908 261511 | Email: info@mechline.com | Web: www.mechline.com