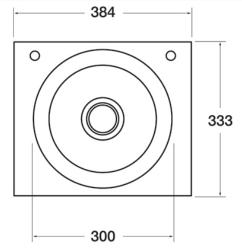

## **TECHNICAL INFO**

• Dimensions: O/D: 384 x 333 x 138 Bowl: 300 dia x 138mm deep

Dimensions are in millimeters. If a Cad file is required please visit www.mechline.com.

MECHLINE DEVELOPMENTS LIMITED

Tel: +44 (0)1908 261511 | Email: info@mechline.com | Web: www.mechline.com