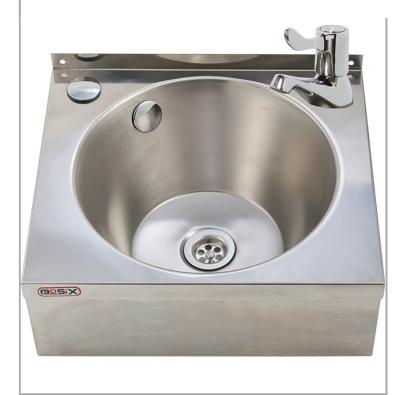

MODEL:

BaSix WS4-ML-T

BaSix Hand Wash Station with single 3-inch LEVER tap and thermostatic mixer

Basin Range: WS4 Controls: Lever Tap Type: 3-inch lever

## **FEATURES & BENEFITS**

- Range of hygienic hand washing solutions.
- Helps operations meet their requirement to provide hand-washing stations on site.
- Good and safe habits are more easily followed and enforced.