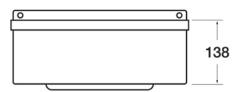

## **TECHNICAL INFO**

- Dimensions: O/D: 384 x 333 x 138 Bowl: 300 dia x 138mm deep
- Basin material: 304 Stainless Steel
- Basin weight: 2.33kg
- One and one quarter inch waste fitting supplied
- Supplied with thermostatic mixing valve for hot & cold supplies with integrally fitted check valves
- Tap used on this basin is WRCT-500BL3-SINGLE

Dimensions are in millimeters. If a Cad file is required please visit www.mechline.com.

MECHLINE DEVELOPMENTS LIMITED

Tel: +44 (0)1908 261511 | Email: info@mechline.com | Web: www.mechline.com