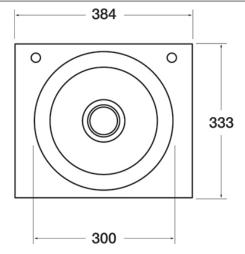

## **TECHNICAL INFO**

- Dimensions: O/D: 384 x 333 x 138 Bowl: 300 dia x 138mm deep
- Basin material: 304 Stainless Steel
- Basin weight: 2.33kg
- One and one quarter inch waste fitting supplied
- Supplied with thermostatic mixing valve for hot & cold supplies with integrally fitted check valves
- Tap used on this basin is WRCT-500BL3-SINGLE

Dimensions are in millimeters. If a Cad file is required please visit www.mechline.com.

MECHLINE DEVELOPMENTS LIMITED

Tel: +44 (0)1908 261511 | Email: info@mechline.com | Web: www.mechline.com