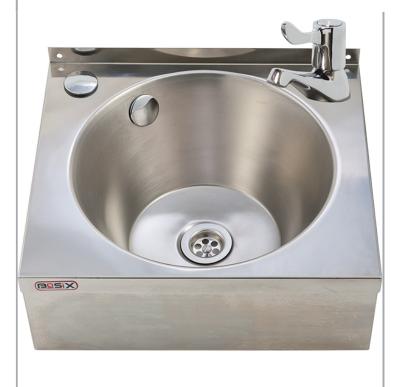

MODEL:

**BaSix WS4-ML-T** 

BaSix Hand Wash Station with single 3-inch LEVER tap and thermostatic mixer

**Basin Range:** WS4 **Controls:** Lever

## **TECHNICAL INFO**

- Dimensions: O/D: 384 x 333 x 138 Bowl: 300 dia x 138mm deep
- Basin material: 304 Stainless Steel
- Basin weight: 2.33kg
- One and one quarter inch waste fitting supplied
- Supplied with thermostatic mixing valve for hot & cold supplies with integrally fitted check valves
- Tap used on this basin is WRCT-500BL3-SINGLE