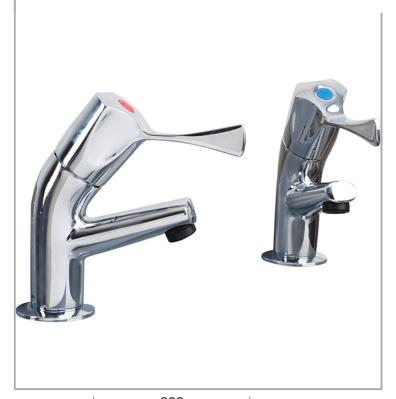

MODEL: B

BaSix WS3-TX-BL

BaSix Hand Wash Station with a pair of AquaTechnix LEVER taps

Accreditation: WRAS Basin Range: WS3 Controls: Lever