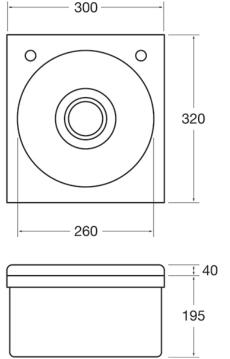

## **TECHNICAL INFO**

• Dimensions: O/D: 300 x 320 x 195mm Bowl: 260 dia x 150mm deep

Dimensions are in millimeters. If a Cad file is required please visit www.mechline.com.

MECHLINE DEVELOPMENTS LIMITED