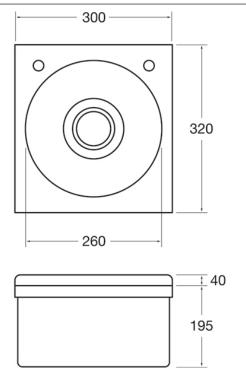

## **TECHNICAL INFO**

- Basin material: 304 Stainless Steel
- Basin weight: 2.17kg
- One and one quarter inch waste fitting supplied
- Taps used on this basin are TX-500BL

Dimensions are in millimeters. If a Cad file is required please visit www.mechline.com.