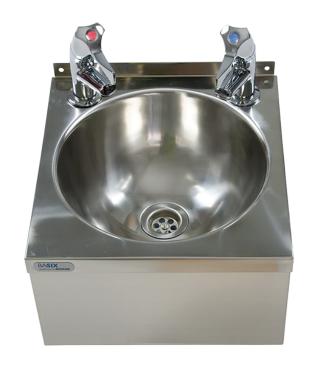

MODEL:

**BaSix WS3-TX-BL** 

BaSix Hand Wash Station with a pair of AquaTechnix LEVER Reg4 certified taps

Accreditation: Kiwa KUKreg4 1+

Basin Range: WS3 Controls: Lever Tap Type: Basin

## **TECHNICAL INFO**

- Basin material: 304 Stainless Steel
- Basin weight: 2.17kg
- One and one quarter inch waste fitting supplied
- Taps used on this basin are TX-500BL

Dimensions are in millimeters. If a Cad file is required please visit www.mechline.com.