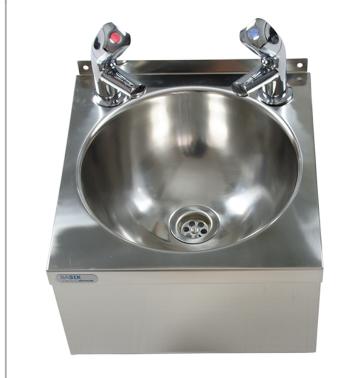

## **BaSix WS3-TX-BD**

BaSix Hand Wash Station with a pair of AquaTechnix DOME head Reg4 certified taps

Accreditation: Kiwa KUKreg4 1+

Basin Range: WS3 Controls: Dome Tap Type: Basin

## **FEATURES & BENEFITS**

- Range of hygienic hand washing solutions.
- Helps operations meet their requirement to provide hand-washing stations on site.
- Good and safe habits are more easily followed and enforced.

## **TECHNICAL INFO**

- Dimensions: O/D: 300 x 320 x 195mm Bowl: 260 dia x 150mm deep
- Basin material: 304 Stainless Steel
- Basin weight: 2.17kg
- One and one quarter inch waste fitting supplied
- Taps used on this basin are TX-500BD