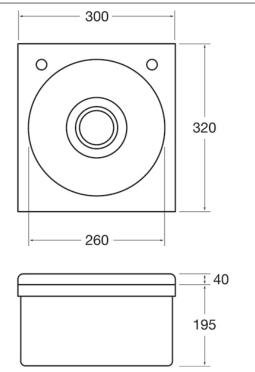

## **TECHNICAL INFO**

- Dimensions: O/D: 300 x 320 x 195mm Bowl: 260 dia x 150mm deep
- Basin material: 304 Stainless Steel
- Basin weight: 2.17kg
- One and one quarter inch waste fitting supplied
- Taps used on this basin are TX-500BD

Dimensions are in millimeters. If a Cad file is required please visit www.mechline.com.

MECHLINE DEVELOPMENTS LIMITED

 $\mathsf{Tel:}\ \underline{+44\ (0)1908\ 261511}\ |\ \mathsf{Email:}\ \underline{\mathsf{info@mechline.com}}\ |\ \mathsf{Web:}\ \underline{\mathsf{www.mechline.com}}$