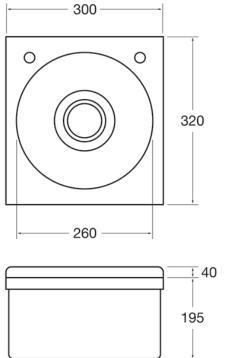

## **TECHNICAL INFO**

 Dimensions: O/D: 300 x 320 x 195mm Bowl: 260 dia x 150mm deep

Dimensions are in millimeters. If a Cad file is required please visit www.mechline.com.

MECHLINE DEVELOPMENTS LIMITED

 $\mathsf{Tel:}\ \underline{+44\ (0)1908\ 261511}\ |\ \mathsf{Email:}\ \underline{\mathsf{info@mechline.com}}\ |\ \mathsf{Web:}\ \underline{\mathsf{www.mechline.com}}$