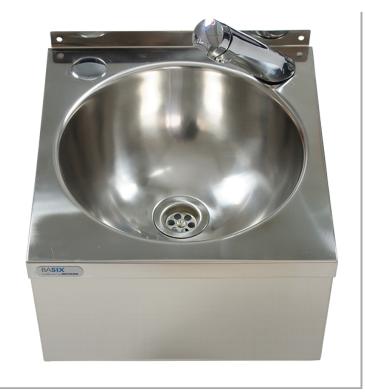

MODEL:

BaSix WS3-T2

BaSix Hand Wash Station. Soft-touch operated, time flow tap. Includes Delabie Temposoft 2 tap, M-MX91 manual mixer, water hose & tap hole stopper

Accreditation: WRAS Basin Range: WS3 Controls: Soft-touch Tap Type: Temposoft 2

## **FEATURES & BENEFITS**

- Range of hygienic hand washing solutions.
- Helps operations meet their requirement to provide hand-washing stations on site.
- Good and safe habits are more easily followed and enforced.
- 90% water saving with a Delabie hands free tap.