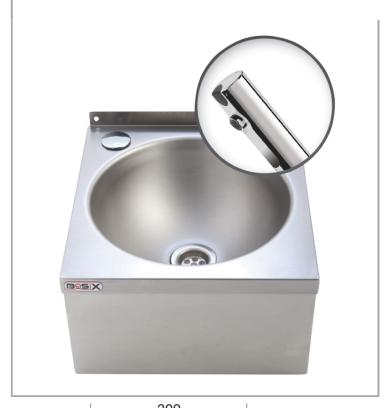

MODEL:

BaSix WS3-NT4

BaSix Hand Wash Station. Battery-Operated, Hands-Free operation. Includes Delabie Tempomatic 4 tap, M-MX91 manual mixer, water hose & tap hole stopper

Accreditation: WRAS Basin Range: WS3 Controls: Battery operated Tap Type: Tempomatic 4

## **FEATURES & BENEFITS**

- Range of hygienic hand washing solutions.
- Helps operations meet their requirement to provide hand-washing stations on site.
- Good and safe habits are more easily followed and enforced.
- 90% water saving with a Delabie hands free tap.