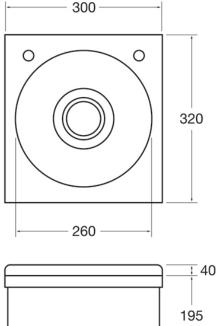

## **TECHNICAL INFO**

- Dimensions: O/D: 300 x 320 x 195mm Bowl: 260 dia x 150mm deep
- Basin material: 304 Stainless Steel
- Basin weight: 2.17kg
- One and one quarter inch waste fitting supplied
- Supplied with manual mixing valve for hot & cold supplies with integrally fitted check valves
- Tap used on this basin are DLB-88401230