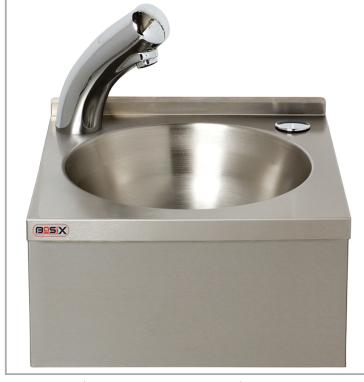

## BaSix WS3-NT

BaSix Hand Wash Station. Battery-Operated, Hands-Free operation. Includes Delabie Tempomatic 3 tap, M-MX91 manual mixer, water hose & tap hole stopper

Accreditation: WRAS Basin Range: WS3 Controls: Hands-Free Tap Type: Tempomatic 3

## **FEATURES & BENEFITS**

- Range of hygienic hand washing solutions.
- Helps operations meet their requirement to provide hand-washing stations on site.
- Good and safe habits are more easily followed and enforced.
- 90% water saving with a Delabie hands free tap.

## **TECHNICAL INFO**

- Dimensions: O/D: 300 x 320 x 195mm Bowl: 260 dia x 150mm deep
- Basin material: 304 Stainless Steel
- Basin weight: 2.17kg
- One and one quarter inch waste fitting supplied
- Supplied with manual mixing valve for hot & cold supplies with integrally fitted check valves
- Tap used on this basin are DLB-88401230