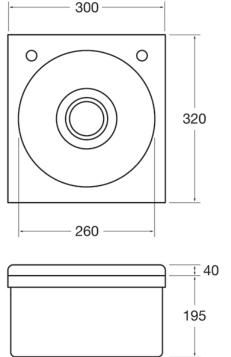

## **TECHNICAL INFO**

- Dimensions: O/D: 300 x 320 x 195mm Bowl: 260 dia x 150mm deep
- Basin material: 304 Stainless Steel
- Basin weight: 2.17kg
- One and one quarter inch waste fitting supplied
- Supplied with manual mixing valve for hot & cold supplies with integrally fitted check valves
- Tap used on this basin are DLB-1490880

Dimensions are in millimeters. If a Cad file is required please visit www.mechline.com.

MECHLINE DEVELOPMENTS LIMITED

Tel: +44 (0)1908 261511 | Email: info@mechline.com | Web: www.mechline.com