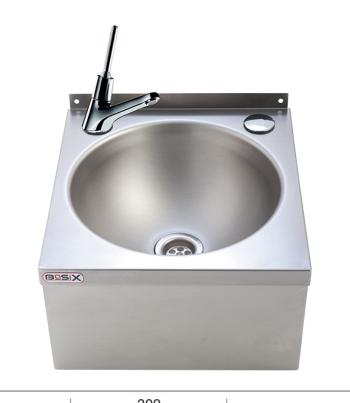

MODEL:

BaSix WS3-MT

BaSix Hand Wash Station with 'auto shut-off' single LEVER tap and manual mixer

**Basin Range:** WS3 **Controls:** Auto shut-off

## **FEATURES & BENEFITS**

- Range of hygienic hand washing solutions.
- Helps operations meet their requirement to provide hand-washing stations on site.
- Good and safe habits are more easily followed and enforced.

## **TECHNICAL INFO**

- Dimensions: O/D: 300 x 320 x 195mm Bowl: 260 dia x 150mm deep
- Basin material: 304 Stainless Steel
- Basin weight: 2.17kg
- One and one quarter inch waste fitting supplied
- Supplied with manual mixing valve for hot & cold supplies with integrally fitted check valves
- Tap used on this basin are DLB-1490880