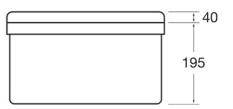

## **TECHNICAL INFO**

• Dimensions: O/D: 300 x 320 x 195mm Bowl: 260 dia x 150mm deep