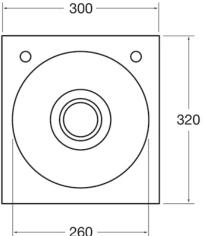

## **TECHNICAL INFO**

• Dimensions: O/D: 300 x 320 x 195mm Bowl: 260 dia x 150mm deep