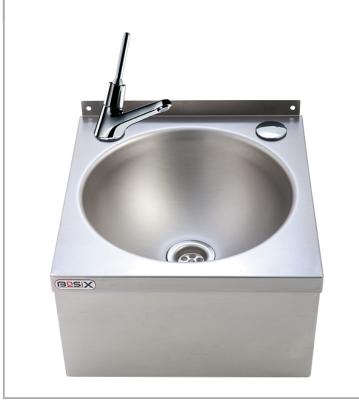

BaSix Hand Wash Station with 'auto shut-off' single LEVER tap and thermostatic mixer

## Basin Range: WS3

Controls: Auto shut-off

## **TECHNICAL INFO**

• Dimensions: O/D: 300 x 320 x 195mm Bowl: 260 dia x 150mm deep