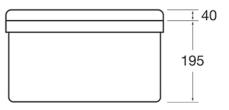

## **TECHNICAL INFO**

• Dimensions: O/D: 300 x 320 x 195mm Bowl: 260 dia x 150mm deep

Dimensions are in millimeters. If a Cad file is required please visit <u>www.mechline.com</u>.

MECHLINE DEVELOPMENTS LIMITED Tel: <u>+44 (0)1908 261511</u> | Email: <u>info@mechline.com</u> | Web: <u>www.mechline.com</u>