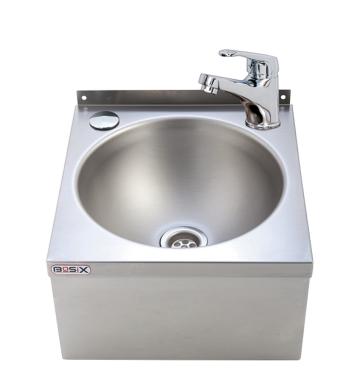

MODEL:

BaSix WS3-MM

BaSix Hand Wash Station with Monobloc, single LEVER mixer tap

Basin Range: WS3 Controls: Lever Tap Type: Monobloc

## FEATURES & BENEFITS

- Range of hygienic hand washing solutions.
- Helps operations meet their requirement to provide hand-washing stations on site.
- Good and safe habits are more easily followed and enforced.