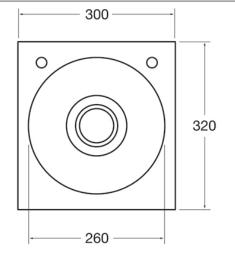

## **TECHNICAL INFO**

• Dimensions: O/D: 300 x 320 x 195mm Bowl: 260 dia x 150mm deep

Dimensions are in millimeters. If a Cad file is required please visit <u>www.mechline.com</u>.

MECHLINE DEVELOPMENTS LIMITED Tel: <u>+44 (0)1908 261511</u> | Email: <u>info@mechline.com</u> | Web: <u>www.mechline.com</u>