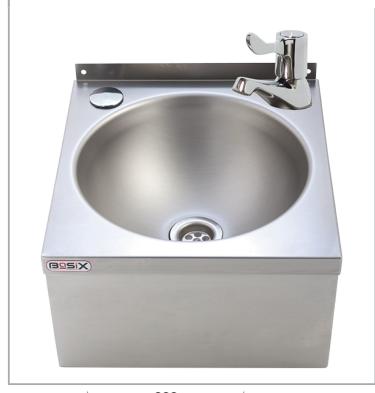

MODEL:

**BaSix WS3-ML-T** 

BaSix Hand Wash Station with single 3-inch LEVER tap and thermostatic mixer

**Basin Range:** WS3 **Controls:** 3-inch lever

## **TECHNICAL INFO**

- Dimensions: O/D: 300 x 320 x 195mm Bowl: 260 dia x 150mm deep
- Basin material: 304 Stainless Steel
- Basin weight: 2.17kg
- One and one quarter inch waste fitting supplied
- Supplied with thermostatic mixing valve for hot & cold supplies with integrally fitted check valves
- Tap used on this basin is WRCT-500BL3-SINGLE