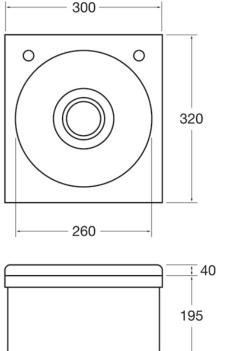

## **TECHNICAL INFO**

- Dimensions: O/D: 300 x 320 x 195mm Bowl: 260 dia x 150mm deep
- Basin material: 304 Stainless Steel
- Basin weight: 2.17kg
- One and one quarter inch waste fitting supplied
- Supplied with thermostatic mixing valve for hot & cold supplies with integrally fitted check valves
- Tap used on this basin is WRCT-500BL3-SINGLE

Dimensions are in millimeters. If a Cad file is required please visit www.mechline.com.

MECHLINE DEVELOPMENTS LIMITED

Tel: +44 (0)1908 261511 | Email: info@mechline.com | Web: www.mechline.com