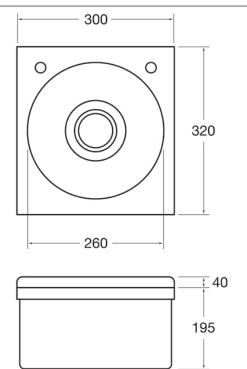

## **TECHNICAL INFO**

- Dimensions: O/D: 300 x 320 x 195mm Bowl: 260 dia x 150mm deep
- Basin material: 304 Stainless Steel
- Basin weight: 2.17kg
- One and one quarter inch waste fitting supplied
- Taps used on this basin are WRCT-500BD

Dimensions are in millimeters. If a Cad file is required please visit www.mechline.com.

MECHLINE DEVELOPMENTS LIMITED

Tel: +44 (0)1908 261511 | Email: info@mechline.com | Web: www.mechline.com