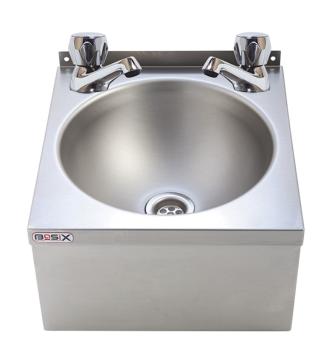

MODEL:

BaSix WS3-D

BaSix Hand Wash Station with a pair of CaterTap DOME taps

Accreditation: WRAS Basin Range: WS3 Controls: Dome

## **FEATURES & BENEFITS**

- Range of hygienic hand washing solutions.
- Helps operations meet their requirement to provide hand-washing stations on site.
- Good and safe habits are more easily followed and enforced.

## **TECHNICAL INFO**

- Dimensions: O/D: 300 x 320 x 195mm Bowl: 260 dia x 150mm deep
- Basin material: 304 Stainless Steel
- Basin weight: 2.17kg
- One and one quarter inch waste fitting supplied
- Taps used on this basin are WRCT-500BD