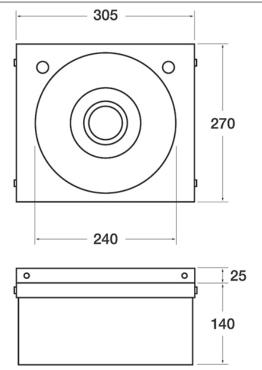

## **TECHNICAL INFO**

- Dimensions: O/D: 305 x 270 x 140 Bowl: 240 x 135 deep
- Basin material: 304 Stainless Steel
- Basin weight: 1.72kg
- One and one quarter inch waste fitting supplied
- Taps used on this basin are TX-500BL

Dimensions are in millimeters. If a Cad file is required please visit www.mechline.com.

MECHLINE DEVELOPMENTS LIMITED

 $\mathsf{Tel:}\ \underline{+44\ (0)1908\ 261511}\ |\ \mathsf{Email:}\ \underline{\mathsf{info@mechline.com}}\ |\ \mathsf{Web:}\ \underline{\mathsf{www.mechline.com}}$