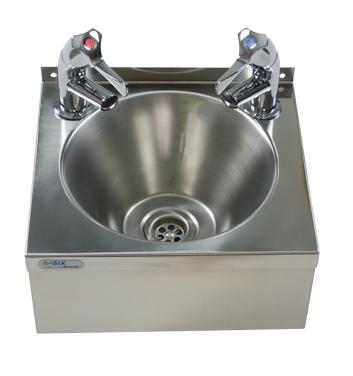

MODEL:

**BaSix WS2-TX-BL** 

BaSix Hand Wash Station with a pair of AquaTechnix LEVER Reg4 certified taps

Accreditation: Kiwa KUKreg4 1+

Basin Range: WS2 Controls: Lever Tap Type: Basin

## **FEATURES & BENEFITS**

- Range of hygienic hand washing solutions.
- Helps operations meet their requirement to provide hand-washing stations on site.
- Good and safe habits are more easily followed and enforced.

## **TECHNICAL INFO**

- Dimensions: O/D: 305 x 270 x 140 Bowl: 240 x 135 deep
- Basin material: 304 Stainless Steel
- Basin weight: 1.72kg
- One and one quarter inch waste fitting supplied
- Taps used on this basin are TX-500BL