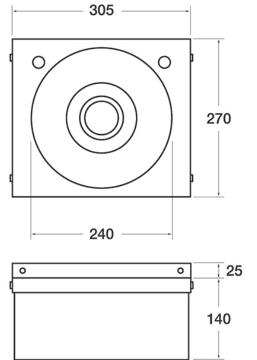

## **TECHNICAL INFO**

• Dimensions: O/D: 305 x 270 x 140 Bowl: 240 x 135 deep

Dimensions are in millimeters. If a Cad file is required please visit www.mechline.com.

MECHLINE DEVELOPMENTS LIMITED

Tel: +44 (0)1908 261511 | Email: info@mechline.com | Web: www.mechline.com