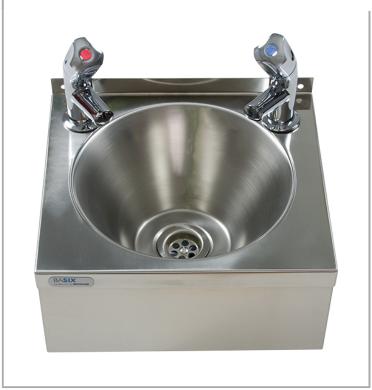

MODEL:

**BaSix WS2-TX-BD** 

BaSix Hand Wash Station with a pair of AquaTechnix DOME taps

Accreditation: WRAS Basin Range: WS2 Controls: Dome

## **FEATURES & BENEFITS**

- Range of hygienic hand washing solutions.
- Helps operations meet their requirement to provide hand-washing stations on site.
- Good and safe habits are more easily followed and enforced.