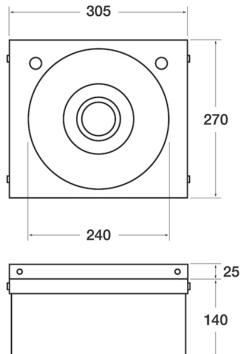

## **TECHNICAL INFO**

- Dimensions: O/D: 305 x 270 x 140 Bowl: 240 x 135 deep
- Basin material: 304 Stainless Steel
- Basin weight: 1.72kg
- One and one quarter inch waste fitting supplied
- Taps used on this basin are TX-500BD

Dimensions are in millimeters. If a Cad file is required please visit www.mechline.com.

MECHLINE DEVELOPMENTS LIMITED

 $\mathsf{Tel:}\ \underline{+44\ (0)1908\ 261511}\ |\ \mathsf{Email:}\ \underline{\mathsf{info@mechline.com}}\ |\ \mathsf{Web:}\ \underline{\mathsf{www.mechline.com}}$