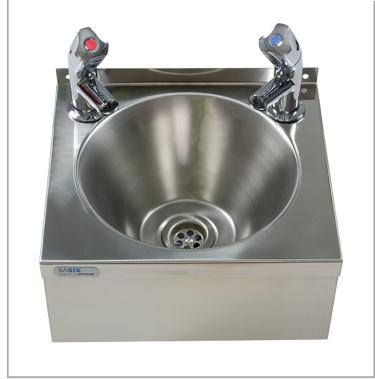

## **BaSix WS2-TX-BD**

BaSix Hand Wash Station with a pair of AquaTechnix DOME head Reg4 certified taps

Accreditation: Kiwa KUKreg4 1+

Basin Range: WS2 Controls: Dome Tap Type: Basin

## **FEATURES & BENEFITS**

- Range of hygienic hand washing solutions.
- Helps operations meet their requirement to provide hand-washing stations on site.
- Good and safe habits are more easily followed and enforced.