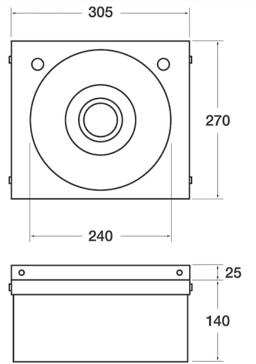

## **TECHNICAL INFO**

- Dimensions: O/D: 305 x 270 x 140 Bowl: 240 x 135 deep
- Basin material: 304 Stainless Steel
- Basin weight: 1.72kg
- One and one quarter inch waste fitting supplied
- Supplied with thermostatic mixing valve for hot & cold supplies with integrally fitted check valves
- Tap used on this basin are DLB-1481000

Dimensions are in millimeters. If a Cad file is required please visit www.mechline.com.

MECHLINE DEVELOPMENTS LIMITED

 $\label{eq:tensor} \textit{Tel:}\ \underline{+44\ (0)1908\ 261511}\ |\ \textit{Email:}\ \underline{info@mechline.com}\ |\ \textit{Web:}\ \underline{www.mechline.com}$