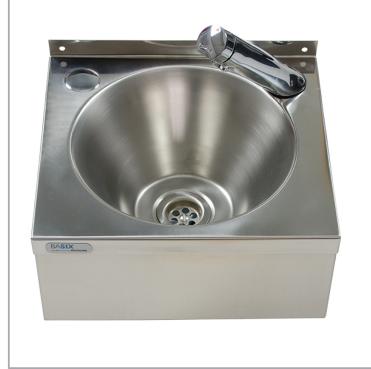

MODEL:

BaSix WS2-T2-T

BaSix Hand Wash Station. Soft-touch operated, time flow tap. Includes Delabie Temposoft 2 tap, Premix Nano thermostatic mixer, water hose & tap hole stopper

Accreditation: WRAS Basin Range: WS2 Controls: Soft-touch Tap Type: Temposoft 2

## **FEATURES & BENEFITS**

- Range of hygienic hand washing solutions.
- Helps operations meet their requirement to provide hand-washing stations on site.
- Good and safe habits are more easily followed and enforced.
- 90% water saving with a Delabie hands free tap.

## **TECHNICAL INFO**

- Dimensions: O/D: 305 x 270 x 140 Bowl: 240 x 135 deep
- Basin material: 304 Stainless Steel
- Basin weight: 1.72kg
- One and one quarter inch waste fitting supplied
- Supplied with thermostatic mixing valve for hot & cold supplies with integrally fitted check valves
- Tap used on this basin are DLB-1481000