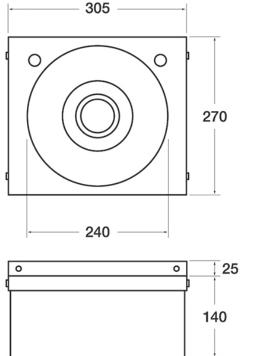

## **TECHNICAL INFO**

- Dimensions: O/D: 305 x 270 x 140 Bowl: 240 x 135 deep
- Basin material: 304 Stainless Steel
- Basin weight: 1.72kg
- One and one quarter inch waste fitting supplied
- Supplied with manual mixing valve for hot & cold supplies with integrally fitted check valves
- Tap used on this basin are DLB-1490880

Dimensions are in millimeters. If a Cad file is required please visit www.mechline.com.

MECHLINE DEVELOPMENTS LIMITED

Tel: +44 (0)1908 261511 | Email: info@mechline.com | Web: www.mechline.com