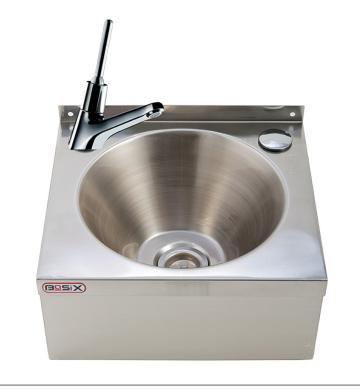

MODEL:

BaSix WS2-MT

BaSix Hand Wash Station with 'auto shut-off' single LEVER tap and manual mixer

**Basin Range:** WS2 **Controls:** Auto shut-off

## **FEATURES & BENEFITS**

- Range of hygienic hand washing solutions.
- Helps operations meet their requirement to provide hand-washing stations on site.
- Good and safe habits are more easily followed and enforced.

## **TECHNICAL INFO**

- Dimensions: O/D: 305 x 270 x 140 Bowl: 240 x 135 deep
- Basin material: 304 Stainless Steel
- Basin weight: 1.72kg
- One and one quarter inch waste fitting supplied
- Supplied with manual mixing valve for hot & cold supplies with integrally fitted check valves
- Tap used on this basin are DLB-1490880