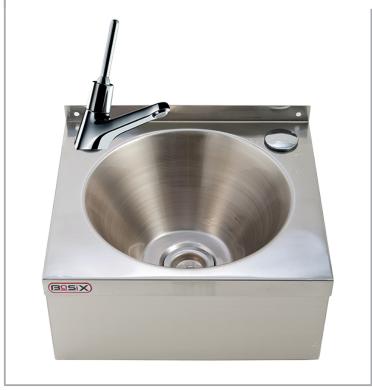

MODEL:

**BaSix WS2-MT-T** 

BaSix Hand Wash Station with 'auto shut-off' single LEVER tap and thermostatic mixer

**Basin Range:** WS2 **Controls:** Auto shut-off

## **FEATURES & BENEFITS**

- Range of hygienic hand washing solutions.
- Helps operations meet their requirement to provide hand-washing stations on site.
- Good and safe habits are more easily followed and enforced.

## **TECHNICAL INFO**

- Dimensions: O/D: 305 x 270 x 140 Bowl: 240 x 135 deep
- Basin material: 304 Stainless Steel
- Basin weight: 1.72kg
- One and one quarter inch waste fitting supplied
- Supplied with thermostatic mixing valve for hot & cold supplies with integrally fitted check valves
- Tap used on this basin are DLB-1490880