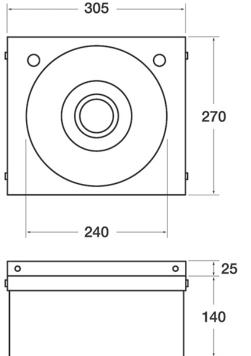

## **TECHNICAL INFO**

- Dimensions: O/D: 305 x 270 x 140 Bowl: 240 x 135 deep
- Basin material: 304 Stainless Steel
- Basin weight: 1.72kg
- One and one quarter inch waste fitting supplied
- Supplied with thermostatic mixing valve for hot & cold supplies with integrally fitted check valves
- Tap used on this basin are DLB-1490880

Dimensions are in millimeters. If a Cad file is required please visit www.mechline.com.

MECHLINE DEVELOPMENTS LIMITED

Tel: +44 (0)1908 261511 | Email: info@mechline.com | Web: www.mechline.com