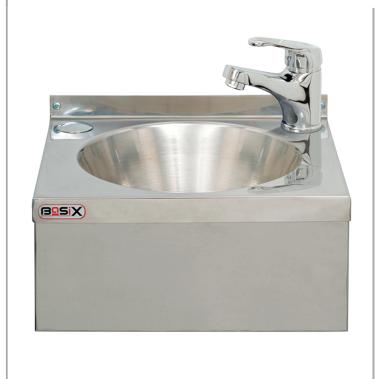

MODEL:

BaSix WS2-MM

BaSix Hand Wash Station with Monobloc, single LEVER mixer tap

**Basin Range:** WS2 **Controls:** Lever

Tap Type: Monobloc Mixer

## **FEATURES & BENEFITS**

- Range of hygienic hand washing solutions.
- Helps operations meet their requirement to provide hand-washing stations on site.
- Good and safe habits are more easily followed and enforced.

## **TECHNICAL INFO**

- Dimensions: O/D: 305 x 270 x 140 Bowl: 240 x 135 deep
- Basin material: 304 Stainless Steel
- Basin weight: 1.72kg
- One and one quarter inch waste fitting supplied
- Tap used on this basin are 500ML-SINGLE