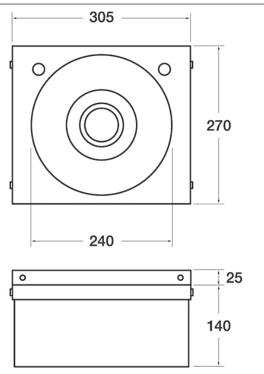

## **TECHNICAL INFO**

- Dimensions: O/D: 305 x 270 x 140 Bowl: 240 x 135 deep
- Basin material: 304 Stainless Steel
- Basin weight: 1.72kg
- One and one quarter inch waste fitting supplied
- Tap used on this basin are 500ML-SINGLE

Dimensions are in millimeters. If a Cad file is required please visit www.mechline.com.

MECHLINE DEVELOPMENTS LIMITED

Tel: +44 (0)1908 261511 | Email: info@mechline.com | Web: www.mechline.com