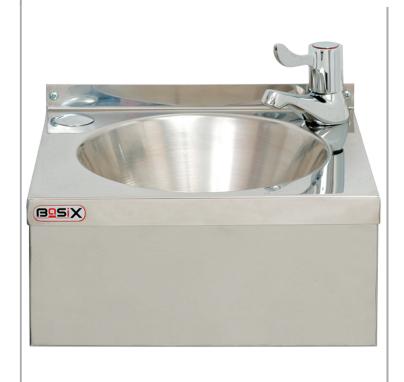

MODEL:

**BaSix WS2-ML-T** 

BaSix Hand Wash Station with single 3-inch LEVER tap and thermostatic mixer

**Basin Range:** WS2 **Controls:** 3-inch lever

## **FEATURES & BENEFITS**

- Range of hygienic hand washing solutions.
- Helps operations meet their requirement to provide hand-washing stations on site.
- Good and safe habits are more easily followed and enforced.

## **TECHNICAL INFO**

- Dimensions: O/D: 305 x 270 x 140 Bowl: 240 x 135 deep
- Basin material: 304 Stainless Steel
- Basin weight: 1.72kg
- One and one quarter inch waste fitting supplied
- Supplied with thermostatic mixing valve for hot & cold supplies with integrally fitted check valves
- Tap used on this basin is WRCT-500BL3-SINGLE