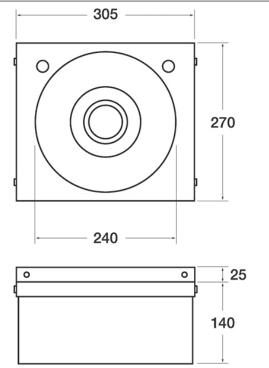

## **TECHNICAL INFO**

- Dimensions: O/D: 305 x 270 x 140 Bowl: 240 x 135 deep
- Basin material: 304 Stainless Steel
- Basin weight: 1.72kg
- One and one quarter inch waste fitting supplied
- Supplied with thermostatic mixing valve for hot & cold supplies with integrally fitted check valves
- Tap used on this basin is WRCT-500BL3-SINGLE

Dimensions are in millimeters. If a Cad file is required please visit www.mechline.com.

MECHLINE DEVELOPMENTS LIMITED

Tel: +44 (0)1908 261511 | Email: info@mechline.com | Web: www.mechline.com