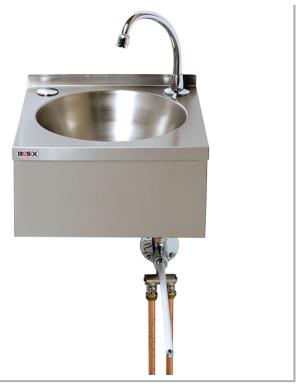

MODEL:

**BaSix WS2-KVS** 

BaSix Hand Wash Station. Knee-operated, Hands-Free operation. Includes knee-valve, swivel spout, M-MX91 manual mixer, water hose and tap hole stopper

Basin Range: WS2 Controls: Hands-Free Tap Type: Knee-operated

## **FEATURES & BENEFITS**

- Range of hygienic hand washing solutions.
- Helps operations meet their requirement to provide hand-washing stations on site.
- Good and safe habits are more easily followed and enforced.