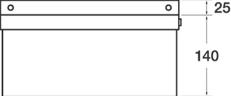

## **TECHNICAL INFO**

• Dimensions: O/D: 305 x 270 x 140 Bowl: 240 x 135 deep

Dimensions are in millimeters. If a Cad file is required please visit www.mechline.com.

MECHLINE DEVELOPMENTS LIMITED

Tel: +44 (0)1908 261511 | Email: info@mechline.com | Web: www.mechline.com