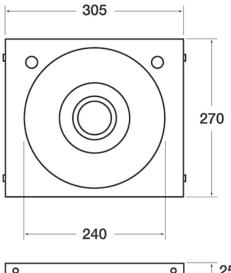

## **TECHNICAL INFO**

• Dimensions: O/D: 305 x 270 x 140 Bowl: 240 x 135 deep

Dimensions are in millimeters. If a Cad file is required please visit www.mechline.com.

MECHLINE DEVELOPMENTS LIMITED

Tel: +44 (0)1908 261511 | Email: info@mechline.com | Web: www.mechline.com