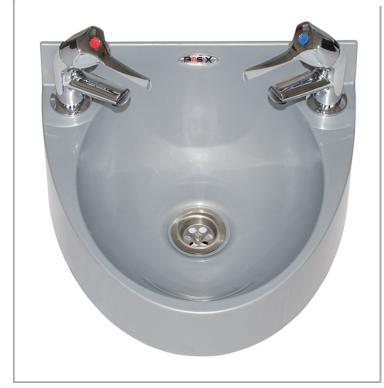

MODEL:

**BaSix WS1-TX-BL** 

BaSix Hand Wash Station with a pair of AquaTechnix LEVER Reg4 certified taps

Accreditation: Kiwa KUKreg4 1+

Basin Range: WS1 Controls: Lever Tap Type: Basin