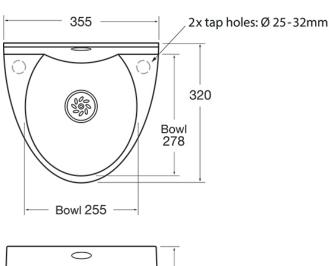

Dimensions are in millimeters. If a Cad file is required please visit <u>www.mechline.com</u>.

MECHLINE DEVELOPMENTS LIMITED

Tel: +44 (0)1908 261511 | Email: info@mechline.com | Web: www.mechline.com