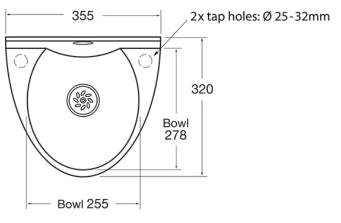

## MODEL:

**BaSix WS1-TX-BL-WHITE** 

Dimensions are in millimeters. If a Cad file is required please visit <u>www.mechline.com</u>.

BaSix Hand Wash Station with a pair of AquaTechnix LEVER Reg4 certified taps (WHITE)