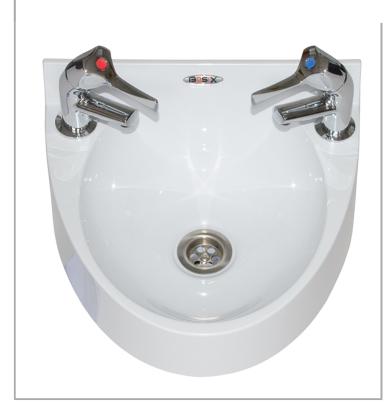

## MODEL:

**BaSix WS1-TX-BL-WHITE** 

Dimensions are in millimeters. If a Cad file is required please visit <u>www.mechline.com</u>.

BaSix Hand Wash Station with a pair of AquaTechnix LEVER Reg4 certified taps (WHITE)

Accreditation: Kiwa KUKreg4 1+ Basin Range: WS1 Controls: Lever Tap Type: Basin

## FEATURES & BENEFITS

- Range of hygienic hand washing solutions.
- Helps operations meet their requirement to provide hand-washing stations on site.
- Good and safe habits are more easily followed and enforced.
- Engineered from a single-piece, moulded high-grade polycarbonate ABS plastic.
- Strong & durable with no sharp edges.
- Eco-friendly the WS1 can be fully recycled & has lower embedded energy costs than traditional stainless steel basins.