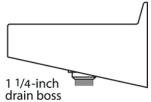

## MODEL:

**BaSix WS1-TX-BL-WHITE** 

Dimensions are in millimeters. If a Cad file is required please visit <u>www.mechline.com</u>.

BaSix Hand Wash Station with a pair of AquaTechnix LEVER Reg4 certified taps (WHITE)