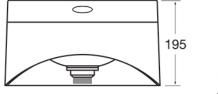

## MODEL:

**BaSix WS1-TX-BL-WHITE** 

Dimensions are in millimeters. If a Cad file is required please visit <u>www.mechline.com</u>.

BaSix Hand Wash Station with a pair of AquaTechnix LEVER Reg4 certified taps (WHITE)