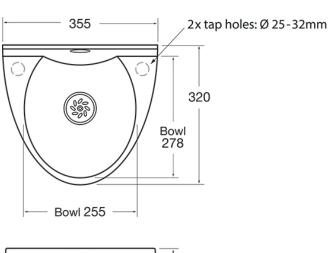

Dimensions are in millimeters. If a Cad file is required please visit <u>www.mechline.com</u>.

MECHLINE DEVELOPMENTS LIMITED

Tel: +44 (0)1908 261511 | Email: info@mechline.com | Web: www.mechline.com