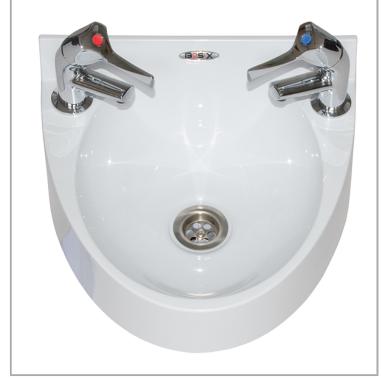

## **BaSix WS1-TX-BL-WHITE**

BaSix Hand Wash Station with a pair of AquaTechnix LEVER Reg4 certified taps (WHITE)

Accreditation: Kiwa KUKreg4 1+

Basin Range: WS1 Controls: Lever Tap Type: Basin

## **FEATURES & BENEFITS**

- Range of hygienic hand washing solutions.
- Helps operations meet their requirement to provide hand-washing stations on site.
- Good and safe habits are more easily followed and enforced.
- Engineered from a single-piece, moulded high-grade polycarbonate ABS plastic.
- Strong & durable with no sharp edges.
- Eco-friendly the WS1 can be fully recycled & has lower embedded energy costs than traditional stainless steel basins.