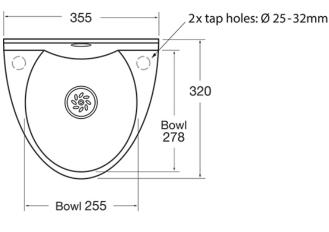

Dimensions are in millimeters. If a Cad file is required please visit <u>www.mechline.com</u>.

MECHLINE DEVELOPMENTS LIMITED

Tel: +44 (0)1908 261511 | Email: info@mechline.com | Web: www.mechline.com