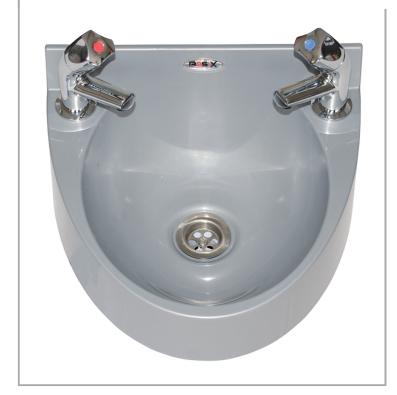

MODEL:

**BaSix WS1-TX-BD** 

BaSix Hand Wash Station with a pair of AquaTechnix DOME head Reg4 certified taps

Accreditation: Kiwa KUKreg4 1+

Basin Range: WS1 Controls: Dome Tap Type: Basin